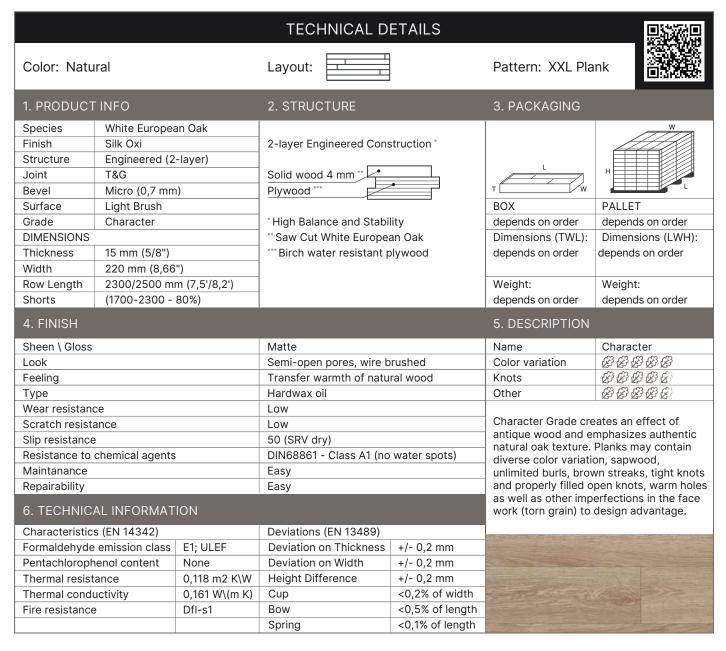

# HARDWOOD FLOORING



## **PRODUCT USE**

#### 7. INSTALLATION



Glue down over concrete, plywood or wooden subfoor or nail down over wooden subfloor.

Applicable above, on and below ground level. Suitable for underfloor heating.

#### 8. STORAGE & USE

40-65 Air Humidity 40-65%

Temperature +18°C ... +22°C (64°F ... 72°F)

+22°0 72°F

18°C

**10. DESCRIPTIONS & IMAGERY** 

Flooring colors displayed in digital

settings of the monitor you are using.

platforms may vary according to the color

Floor

### 9. CARE & MAINTENANCE

Maintenance of hardwood floors with Silk Oxi assumes normal (daily if necessary) cleaning from dust and grit using a vacuum, followed by a thorough cleaning with floor cleaner. Floor surface areas that receive the most traffic and get worn down guicker, such as areas by the front door,