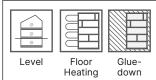

#### 7. INSTALLATION

Glue down over concrete, plywood or wooden subfoor or nail down over wooden subfloor.

Applicable above, on and below ground level. Suitable for underfloor heating.